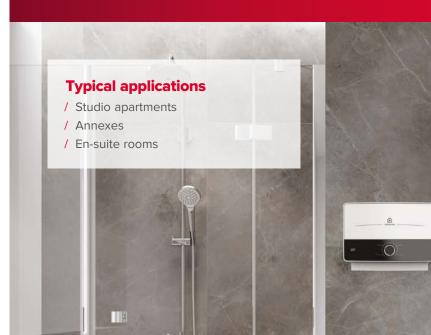

## **Aures Multi**

Aures Multi is a great way to supply one or several water outlets with instant hot water. Get hot water precisely when needed and in the right amount by simply opening the tap, with no pre-heating time or space necessary to store it.