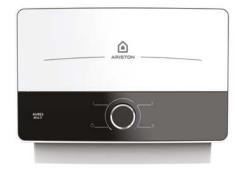

## **Aures Multi**

Aures Multi is a great way to supply one or several water outlets with instant hot water. Get hot water precisely when needed and in the right amount by simply opening the tap, with no pre-heating time or space necessary to store it.

- / Multi point installation for hot water supply for one or multiple point(s)-of-use (not simultaneously)
- / Frontal and intuitive axial regulation to manage 4 setting power
- / Double Safety thermostat: Double Thermal cut out thermostat prevents scalding - Safety system
- / Flow sensor, so the product warms water only when the user turns on the tap
- / Energy saving & efficiency
- / Compact size and easy to install
- / New Italian Premium design
- / 4 knob power settings: Off, Low (1°HE), Med (2°HE), High (1+2° HE)
- / External safety valve
- / Red & Blue Ring in Inlet & Outlet pipe

**MULTI POINT** 