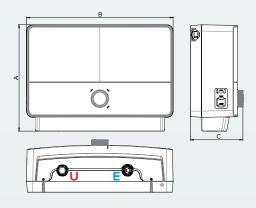

## LEGEND

E Cold water inlet G 1/2"
U Hot water outlet G 1/2"

|   | AURES M<br>9.5 EU |
|---|-------------------|
| А | 220               |
| В | 304               |
| С | 110               |

| TECHNICAL DATA             | Aures M 9.5 EU |  |
|----------------------------|----------------|--|
|                            |                |  |
| Efficiency                 |                |  |
| Energy Rating              | А              |  |
| Electrical Data            |                |  |
| Voltage (V)                | 220-240        |  |
| Ampere at 220V             | 31,8           |  |
| Frequency (Hz)             | 50/60          |  |
| Power & Performance        |                |  |
| Power (kW)                 | 7              |  |
| Step Power (kW)            | 3+4            |  |
| Phase                      | Mono           |  |
| Max Working Temp (°C)      | 55             |  |
| Characteristics            |                |  |
| Max Working Pressure (bar) | 8              |  |
| Safety Valve (Y/N)         | Υ              |  |
| Heating Element            | Copper         |  |
| Min Flow Rate (I/min)      | 2.1            |  |
| Tapping profile            | XS             |  |
| IP Protection Degree       | IP25           |  |
| Product Code               | 3195216        |  |