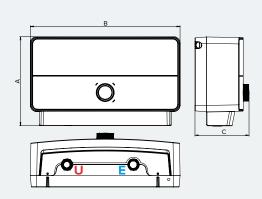

## LEGEND

E Cold water inlet G 1/2"
U Hot water outlet G 1/2"

|   | AURES M<br>9.5 EU |
|---|-------------------|
| А | 220               |
| В | 304               |
| С | 110               |

| TECHNICAL DATA             | Aures M 9.5 EU |  |
|----------------------------|----------------|--|
|                            |                |  |
| Efficiency                 |                |  |
| Energy Rating              | А              |  |
| Electrical Data            |                |  |
| Voltage (V)                | 220-240        |  |
| Ampere at 220V             | 31,8           |  |
| Frequency (Hz)             | 50/60          |  |
| Power & Performance        |                |  |
| Power (kW)                 | 7              |  |
| Step Power (kW)            | 3+4            |  |
| Phase                      | Mono           |  |
| Max Working Temp (°C)      | 55             |  |
| Characteristics            |                |  |
| Max Working Pressure (bar) | 8              |  |
| Safety Valve (Y/N)         | Υ              |  |
| Heating Element            | Copper         |  |
| Min Flow Rate (I/min)      | 2.1            |  |
| Tapping profile            | XS             |  |
| IP Protection Degree       | IP25           |  |
| Product Code               | 3195216        |  |